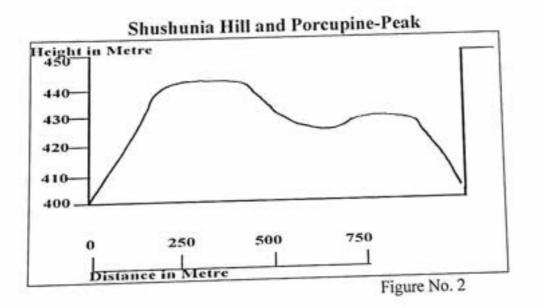

# CONTENTS

INTRODUCTION

STUDY AREA

OBJECTIVE

METHODOLOGY

DISCUSSION

RESULT AND CONCLUSION

Title: Shushunia's Aquifer, Chhatna Block, Bankura District, West Bengal, India The Shushunia hill appears like a porcupine peak. The Shushunia hill zone is an example of a contact spring. In the foothill zone, two perennial springs are observed. The study purely deals with its aquifer and water quality. Based on the present rock strata and the nature of the contact aquifer, its early condition has been assumed. The discharge of the confined aquifers occurs by leakage. The water temperature depicts the springs are not of geothermal origin. Shushunia's aquifer is the shallow flow system water table and it is the subdued replica of surface topography. The comparatively high discharge rate during post-monsoon indicates the fractured conduit-water seepage owards the aquifer. Moreover, twin-contact aquifers do not yield water uniformly. The water is slightly alkaline and hard.

### Study Area

Figure No.1

Shushunia is a small double peak-elongated-isolated hill (440m) (Fig.2 & 3). Its surrounding contour value varies from 100-110 m (Fig.2). Shushunia appears like a two-domical inselberg and it's a massive fractured rock structure (Mandal & Ray, 2009). The hill Shushunia (440m) is