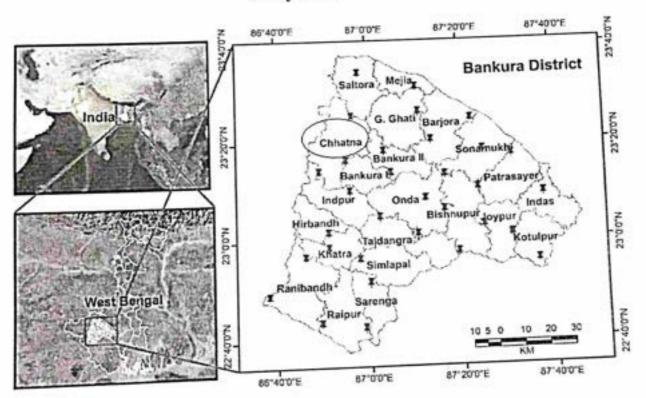

NTRODUCTION: There are several small and large aquifers in the world. The plateau to undulating plateau-like landform and the occurrences of the aquifer is the most common association. Shushunia hill lies in the northwestern part of district Bankura, West Bengal, India (Fig.1). It (double peak) is a small hill surrounded by a plain (Fig.2 & 3).

STUDY AREA: The study helps to mitigate the water scarcity of the Chhatna block bankura. Basically the quifers yelds the water that retained during the rainy season by the very permeable sandstone.