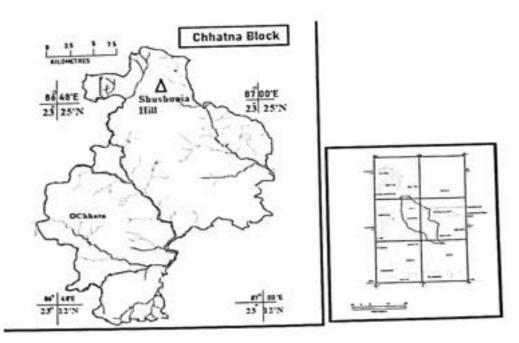

NTRODUCTION: There are several small and large aquifers in the world. The plateau to undulating plateau-like landform and the occurrences of the aquifer is the most common association. Shushunia hill lies in the northwestern part of district Bankura, West Bengal, India (Fig.1). It (double peak) is a small hill surrounded by a plain (Fig.2 & 3).

### Study Area

Figure No.1

Shushunia is a small double peak-elongated-isolated hill (440m) (Fig.2 & 3). Its surrounding contour value varies from 100-110 m (Fig.2). Shushunia appears like a two-domical inselberg and it's a massive fractured rock structure (Mandal & Ray, 2009). The hill Shushunia (440m) is

abruptly high from its surrounding plain (Fig.2). It is just like an isolated hill of bedrock and it is standing conspicuously above the general level of the surrounding area (Fig 2).

Shushunia and its Connotation: The adjacent area of Shushunia hill is dominated by the Santhal and Munda communities. In *the Munda* language (Austric Language group, the main group is Indo-Austric), the word *Shushun* means a place where dancing and singing goes in hand in hand. According to the Santhali language, the word meaning of *Shun Shun* is nearby or side by side and *nia* means this. In the Munda language (dialect), the literal meaning of Shushunia is a place for a social gathering (accompanied by dance and song). According to the Santhali language, the word Shushunia means lying side by side. Twin peaks or porcupine-shaped peaks which lie side by side are described as Shushunia. Another word of the Santhali language *is Shur Shur*, which indicates the 'sound of whistling bird' and *nia* means 'this'. Therefore, Shushunia may have been derived from the Santhali language, meaning 'the place of whistling bird'.